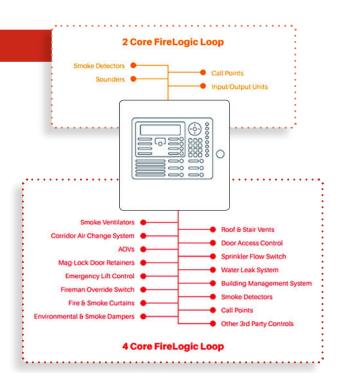

### FireLogic by Nomico

The FireLogic solution allows for easy monitoring of all relevant systems by an external alarm receiving centre, as well as internally by Nomico.

Our monitoring service ensures prompt activation of emergency assistance when needed, and also immediate identification of any faults or system issues for quick rectification, ensuring system and safety continuity

#### **Streamlined Solution**

We install premium systems like Advanced and Apollo into FireLogic. It's open protocol, allowing easy integration with components like Hochiki. This openness ensures any qualified fire alarm engineer can service and maintain the system, offering flexibility for third-party maintenance.