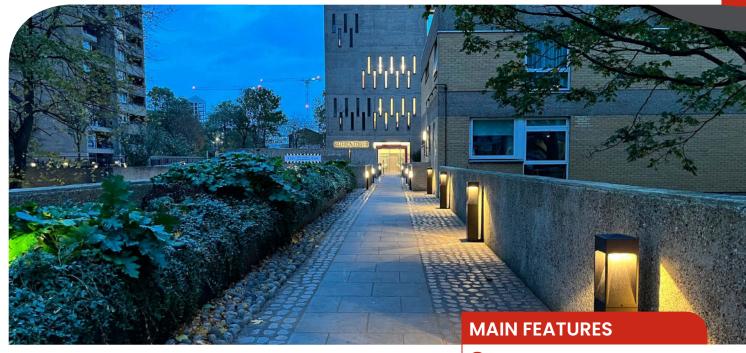

## Balfron Tower LONDON

Full electrical and security and fire alarm system installation for the refurbishment of a 146 apartment block.

- Fire Alarm System with linear heat detection
- 2 CCTV System
- 3 Electrical Systems

We have successfully **installed all necessary electrical systems and a state-of-theart fire alarm** system complete with linear heat detection specifically tailored for the underground car parks.

We also installed a **comprehensive CCTV system** for enhanced security monitoring, a sophisticated door entry system for controlled access, and meticulously designed external lighting fixtures to illuminate the surroundings effectively.

This project features a main tower with **146 flats and a utility tower featuring 10 rooms** spread across various levels. These rooms include a gym, cookery room, dining room, workshop, cinema room, music room, and more for residents to enjoy at their convenience.