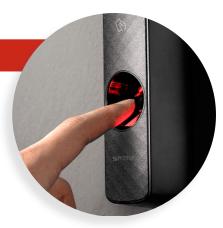

#### **Biometric Systems**

Biometric scanners represent a highly advanced security solution, employing cutting-edge technology such as fingerprint or iris recognition to accurately identify and grant access to authorised individuals.

This innovative approach ensures a robust and reliable means of authentication in various settings.

ССТ

Our HD CCTV systems allow you to keep a watchful eye over your business 24 hours a day.

Nomico have always shown a great commitment to quality and supplied a high quality installation, whether it is CCTV, access control or fire alarm systems.—*Paul Young* 