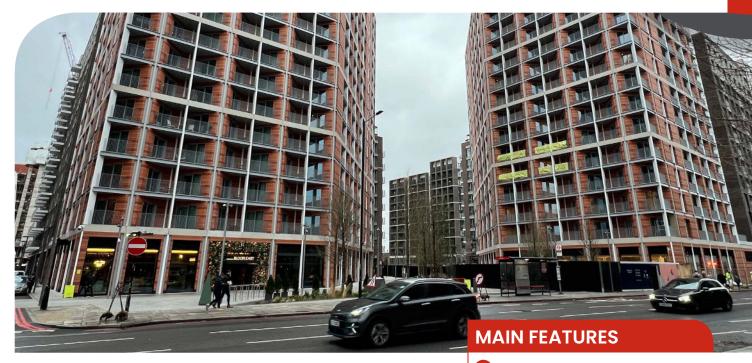

# Nine Elms Parkside

Security and electrical installation to 894 Apartments over 2 blocks, plus common areas, car parks and external areas.

- 2 Door Entry Systems
- 3 Fire Alarm Systems

Services covered included Small Power, Containment, Distribution Boards and Panels, Fire Alarm Systems, CCTV, Intruder Alarms, IRS TV system, BT/fibre cabling, Essential supplies, Access Control, and Door Entry Systems.

The door entry system includes 10 primary door intercom panels with 994 intercom handsets (100 apartments feature 2 handsets – for accessible flats). Additionally, the door entry system incorporates lift integration and destination control.

The CCTV system comprises 2nr 64ch NVRs linked to 119 IP cameras through POE layer 3 fibre switches. It features 8 PTZ cameras with configured patrols and offers remote access via both LAN and WAN connections.